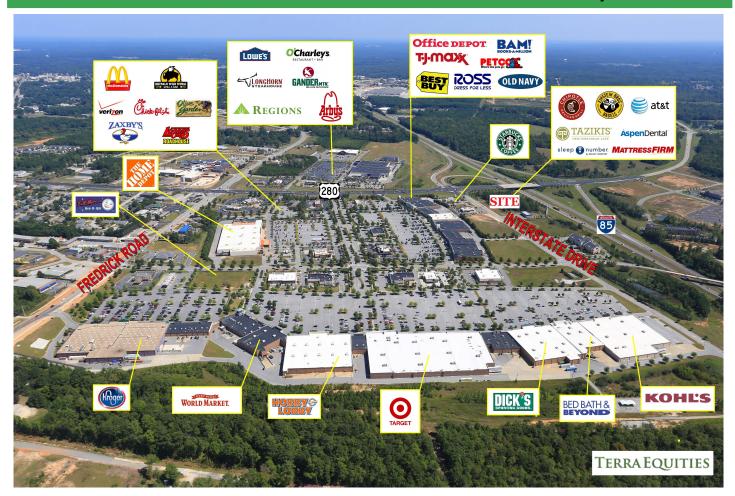

## PROPERTY HIGHLIGHTS

- New high profile speciality retail center.
  34,000 SF with 3,192 SF AVAILABLE
- ▲ Located at the Intersection of Highway 280 and I-85

Adjacent to Tiger Town power center (900,00 SF)

- anchored by Target, Kroger, Kohls, Home Depot,
  Best Buy, Dick's Sporting Goods, etc
- Traffic Count: I-85 47,800 VPD
  Hwy 280 28,550 VPD

Contact: Allen Hawkins 205-862-7398 terraequities@gmail.com