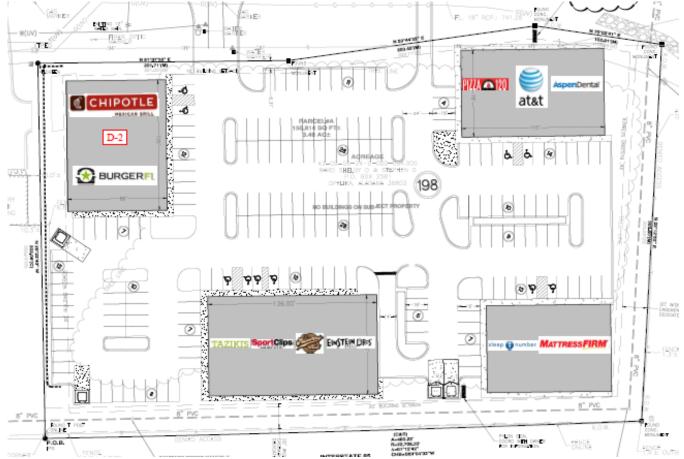

| UNIT | TENANT        |  |  |
|------|---------------|--|--|
| A-1  | Aspen Dental  |  |  |
| A-2  | AT&T          |  |  |
| A-3  | Pizza 120     |  |  |
| B-1  | Mattress Firm |  |  |
| B-2  | Sleep Number  |  |  |

| UNIT | TENANT<br>Einstein Brothers |  |
|------|-----------------------------|--|
| C-1  |                             |  |
| C-2  | Alumni Hall                 |  |
| C-3  | Sports Clips                |  |
| C-4  | Taziki's Café               |  |

| UNIT | TENANT    |
|------|-----------|
| D-1  | Chipotle  |
| D-2  | Available |
|      | 3,192 SF  |
| D-3  | Burger Fi |

| DEMOGRAPHICS**       | 3-Mile   | 5-Miles  | 10-Miles |
|----------------------|----------|----------|----------|
| Population           | 42,513   | 61,881   | 99,780   |
| Average HH Income    | \$55,870 | \$54,512 | \$51,622 |
| Number of Households | 17,973   | 26,088   | 11,124   |