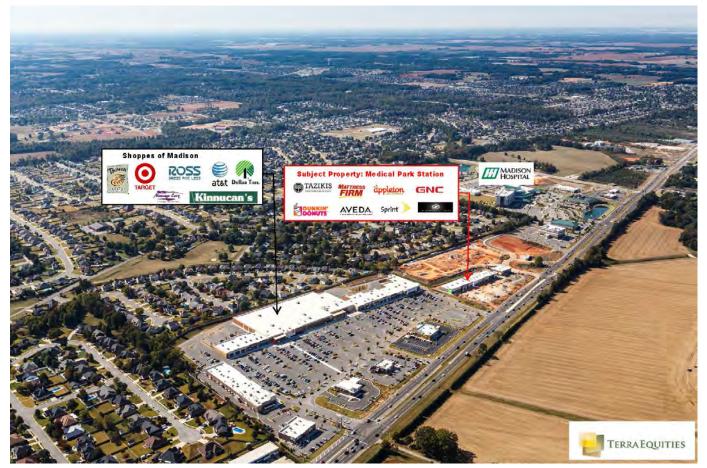

## **PROPERTY HIGHLIGHTS**

- Approximately 34,000 SF with 2,500 SF available
- Located at the epicenter of retail corridor on Hwy 72, nearby tenants include: Walmart, Target, Publix, Lowe's, Home Depot, Kohl's, Acadamy Sports, TjMaxx, etc
- Adjacent to the new Madison Hospital, as well as 100K SF of medical office space under construction
- Traffic Count: US Highway 72 50,960 VPD