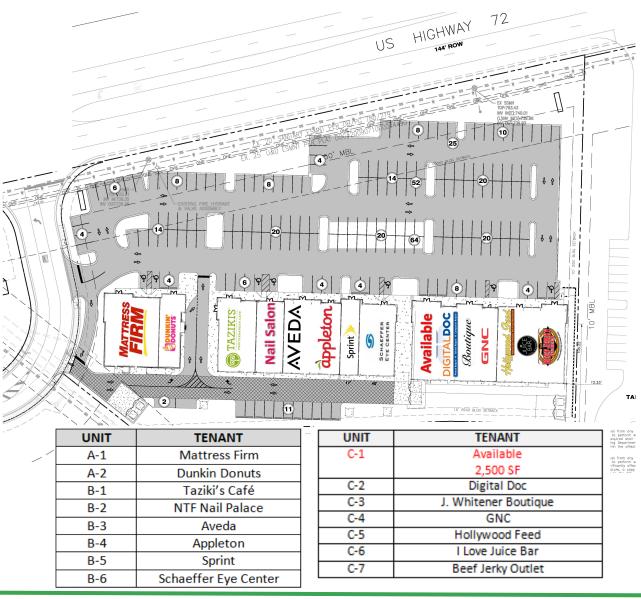

## **PROPERTY HIGHLIGHTS**

- Approximately 34,000 SF with 2,500 SF available
- Located at the epicenter of retail corridor on Hwy 72, nearby tenants include: Walmart, Target, Publix, Lowe's, Home Depot, Kohl's, Acadamy Sports, TjMaxx, etc
- Adjacent to the new Madison Hospital, as well as 100K SF of medical office space under construction
- Traffic Count: US Highway 72 50,960 VPD