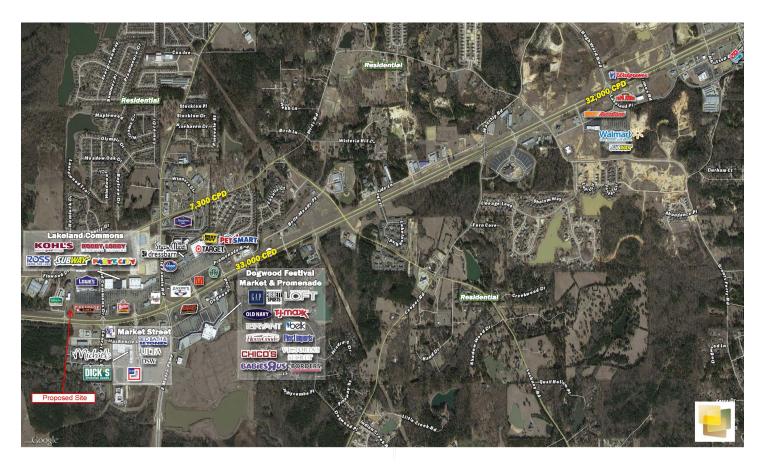

## **PROPERTY HIGHLIGHTS**

- 7,587 SF with 1,957 SF available
- City of Flowood

Outparcel to Kohl's and Lowe's anchored

- center. Surrounding tenants include Dick's,
  JcPenny's, Best Buy, Target, Belk, and Gap
- Traffic Count: 42,000 VPD on Hwy25