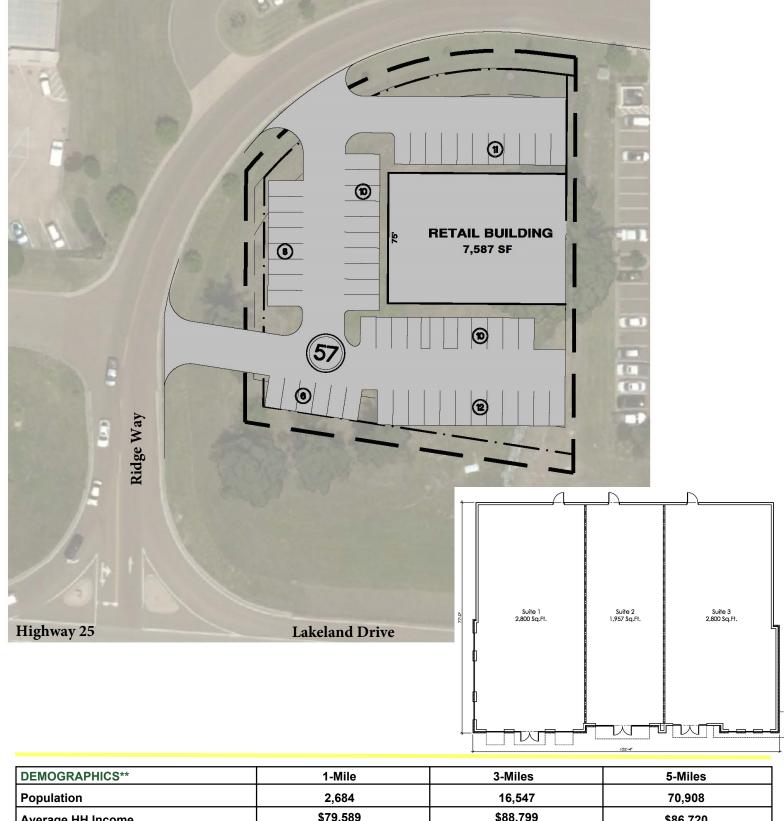

## **PROPERTY HIGHLIGHTS**

- 7,587 SF with 1,957 SF available
- City of Flowood

Outparcel to Kohl's and Lowe's anchored

- center. Surrounding tenants include Dick's,
  JcPenny's, Best Buy, Target, Belk, and Gap
- Traffic Count: 42,000 VPD on Hwy25

Contact: Allen Hawkins 205-862-7398 terraequities@gmail.com

| DEMOGRAPHICS**    | 1-Mile   | 3-Miles  | 5-Miles  |
|-------------------|----------|----------|----------|
| Population        | 2,684    | 16,547   | 70,908   |
| Average HH Income | \$79,589 | \$88,799 | \$86,720 |
| Households        | 1,195    | 7,140    | 29,970   |