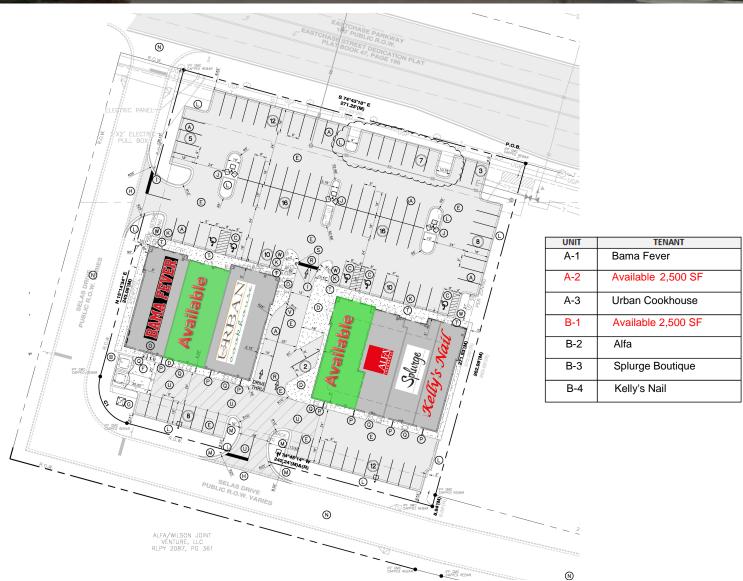

## PROPERTY HIGHLIGHTS

- 16,000 SF with 2 spaces available, 2,500 SF
- Adjacent to 3 hotels and a 100,000 SF Class A office Building
- Adjacent to Target lifestyle center with Costco,
  Dillards, Dicks,Bed, Bath & Beyond and a new
  Whole Foods Market
- Traffic Count: 100,000 VPD on I-85
  70,000 VPD along Taylor Road
  24,000 VPD on Eastchase Pkwy