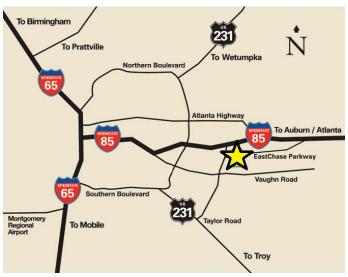

## PROPERTY HIGHLIGHTS

- 16,000 SF with 2 spaces available, 2,500 SF
- Adjacent to 3 hotels and a 100,000 SF Class A office Building
- Adjacent to Target lifestyle center with Costco,
  Dillards, Dicks,Bed, Bath & Beyond and a new
  Whole Foods Market
- Traffic Count: 100,000 VPD on I-85
  70,000 VPD along Taylor Road
  24,000 VPD on Eastchase Pkwy