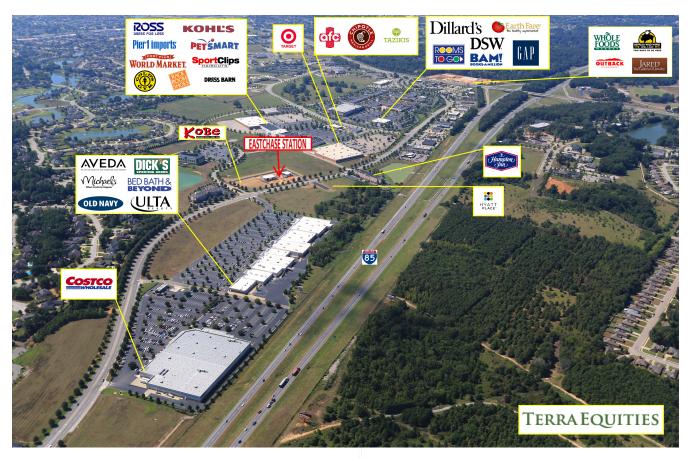

## PROPERTY HIGHLIGHTS

- 16,000 SF with 2 spaces available, 2,500 SF
- Adjacent to 3 hotels and a 100,000 SF Class A office Building
- Adjacent to Target lifestyle center with Costco,
  Dillards, Dicks,Bed, Bath & Beyond and a new
  Whole Foods Market
- Traffic Count: 100,000 VPD on I-85
  70,000 VPD along Taylor Road
  24,000 VPD on Eastchase Pkwy