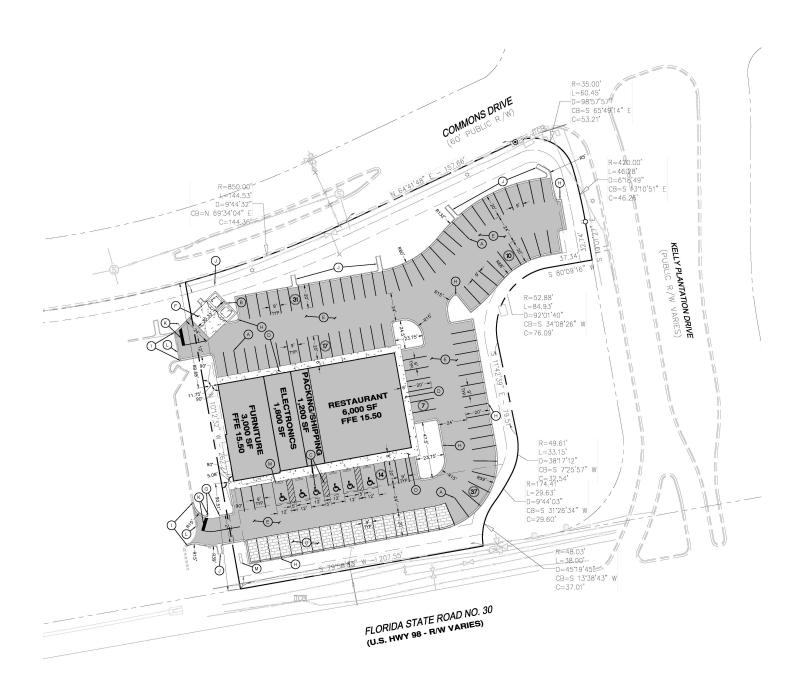

## **PROPERTY HIGHLIGHTS**

- Located along Hwy 98, the dominant east-west corridor leasing from Pensacola to Panama City
- NEW RETAIL-With 12,000 SF
- Outparcel to Home Depot anchored centered. Adjacent tenants include:

  Mattress Firm, Marshalls, Fresh Market,
  Home goods and Verizon.
- Traffic Count: 51,000 VPD

Contact: Allen Hawkins 205-862-7398 terraequities@gmail.com

| DEMOGRAPHICS**       | 1-Mile    | 5-Miles   | 10-Miles |
|----------------------|-----------|-----------|----------|
| Population           | 1,634     | 16,706    | 60,767   |
| Average HH Income    | \$143,124 | \$102,310 | \$86,053 |
| Number of Households | 711       | 7,028     | 23,989   |