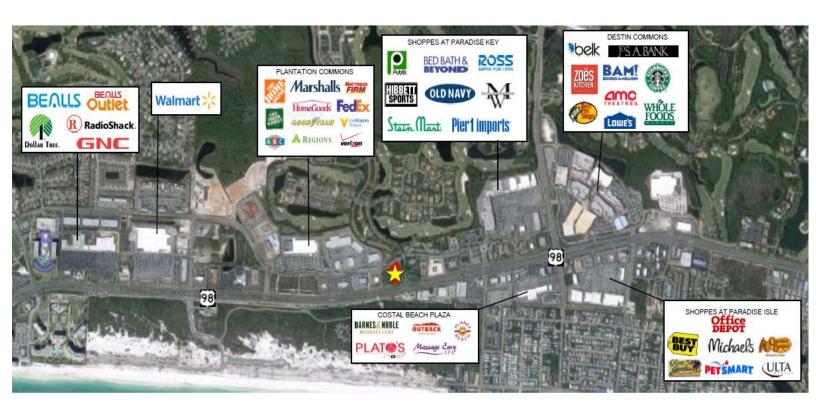

## **PROPERTY HIGHLIGHTS**

- Located along Hwy 98, the dominant east-west corridor leasing from Pensacola to Panama City
- NEW RETAIL-With 12,000 SF
- Outparcel to Home Depot anchored centered. Adjacent tenants include:

  Mattress Firm, Marshalls, Fresh Market,
  Home goods and Verizon.
- Traffic Count: 51,000 VPD

Contact: Allen Hawkins 205-862-7398 terraequities@gmail.com

| DEMOGRAPHICS**       | 1-Mile    | 5-Miles   | 10-Miles |
|----------------------|-----------|-----------|----------|
| Population           | 1,634     | 16,706    | 60,767   |
| Average HH Income    | \$143,124 | \$102,310 | \$86,053 |
| Number of Households | 711       | 7,028     | 23,989   |